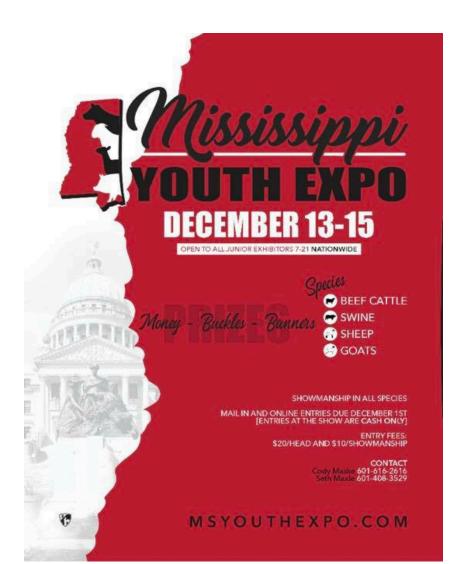

Sponsor Guide

Dear Sponsors,

We are excited to announce that the Mississippi Youth Exposition will be focusing specifically on a youth livestock show that will include multiple species in one weekend.

We are pleased to invite you to join as a sponsor. The show will be held in conjunction with the Magnolia Jr. Swine Circuit Show on December 13-15, 2019 at the Mississippi State Fairgrounds in Jackson, MS. The show will include beef cattle, swine, goats, and sheep, with showmanship in each species. The age allowed to show will be 5 to 21 years old as of show day, and open to any junior in the country that would like to participate. However, the swine will show under the MJSC rules and regulations already established by that organization. Another point worth noting is the age limits on beef breeding cattle will be increased to their 2-year-old year.

If you have any questions feel free to contact Cody Maske at 601-616-2616 or contact Seth Maxie at 601-408-3529.

We look forward to seeing you at the Mississippi Youth Exposition in December.

Sincerely, Cody Maske Seth Maxie